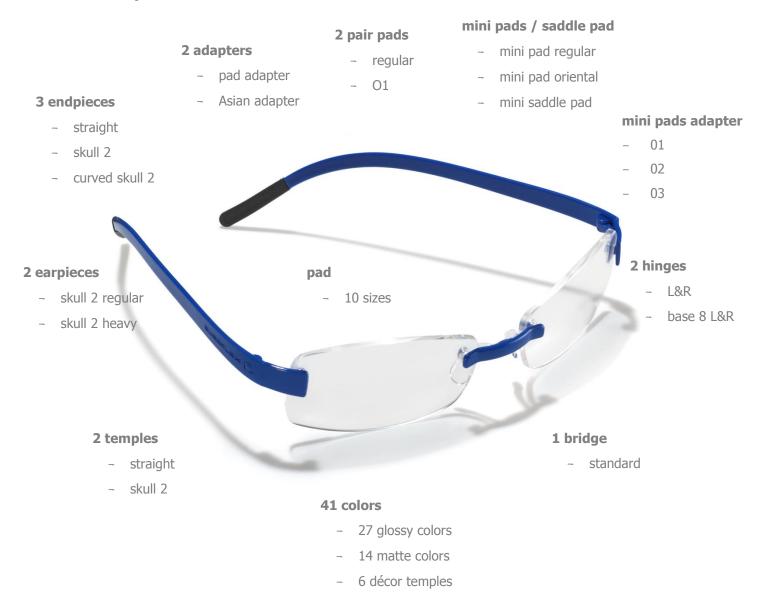

## SF motion / product sheet

bridge: With riveting, adhesive and ring technology, any lens shape is possible and together with the

unique click-on feature for nose pads, any model can be easily adjusted to any face.

temple/hinge: The thermoplastic temples can be modeled individually and thanks to the practical click-in

technology, they do not need any more (metallic) connecting parts.

endpiece: The thermosensitive endpieces adjust to the shape of the head according to body temperature.

Special materials and shapes provide for individually optimized support.

pad: The ergonomic pads in various sizes prevent pressure points, provide for safe support and

optimally adjustable visual points without fatiguing the eyes.

color/décor: The possibility of combining color (color fastness thanks to compounding), finish and decor

fulfill any desire.