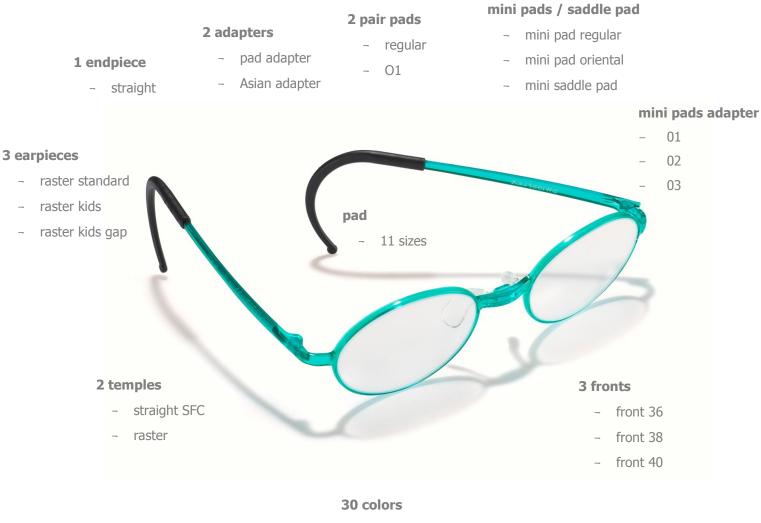

<sup>-</sup> glossy colors

| frame:       | The high-tech polymer mixture of the frames represents the ideal combination of stability and flexibility - optimal conditions for the most comfortable frames in the world. |
|--------------|------------------------------------------------------------------------------------------------------------------------------------------------------------------------------|
| temple:      | The thermoplastic temples can be modeled individually and thanks to the practical click-in technology, they do not need any more (metallic) connecting parts.                |
| endpiece:    | The thermosensitive endpieces adjust to the shape of the head according to body temperature.<br>Special materials and shapes provide for individually optimized support.     |
| pad:         | The ergonomic pads in various sizes prevent pressure points, provide for safe support and optimally adjustable visual points without fatiguing the eyes.                     |
| color/décor: | The possibility of combining color (color fastness thanks to compounding), finish and decor fulfill any desire.                                                              |