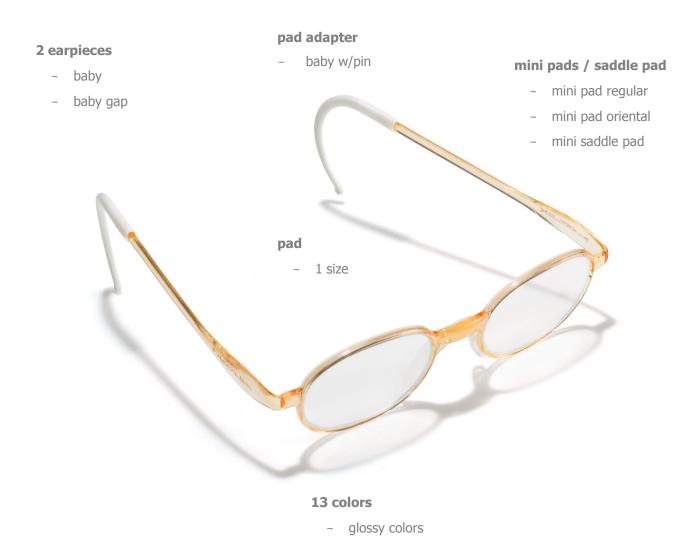

## SF loop baby / product sheet

frame: The high-tech polymer mixture of the frames represents the ideal combination of stability and

flexibility - optimal conditions for the most comfortable frames in the world.

temple: The thermoplastic temples can be modeled individually and thanks to the practical click-in

technology, they do not need any more (metallic) connecting parts.

endpiece: The thermosensitive endpieces adjust to the shape of the head according to body temperature.

Special materials and shapes provide for individually optimized support.

pad: The ergonomic pads in various sizes prevent pressure points, provide for safe support and

optimally adjustable visual points without fatiguing the eyes.

color/décor: The possibility of combining color (color fastness thanks to compounding), finish and decor

fulfill any desire.