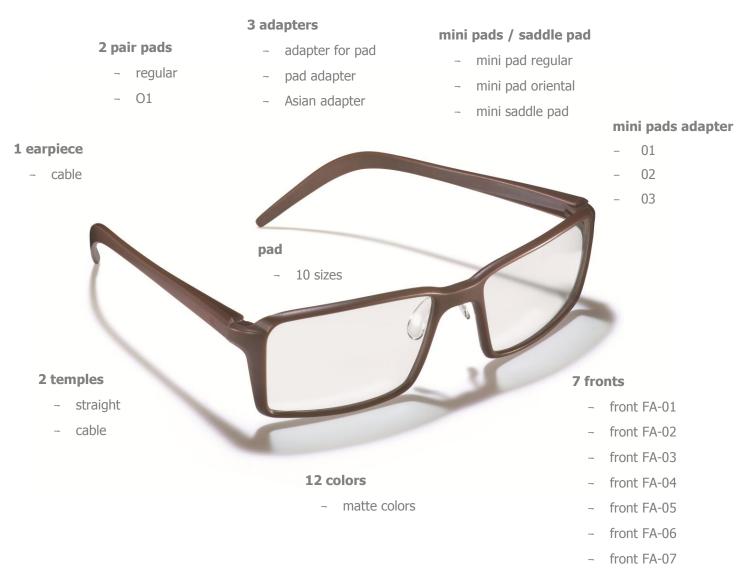

## SF fashion / product sheet

frame: The high-tech polymer mixture of the frames represents the ideal combination of stability and

flexibility - optimal conditions for the most comfortable frames in the world.

temple: The thermoplastic temples can be modeled individually and thanks to the practical click-in

technology, they do not need any more (metallic) connecting parts.

endpiece: The thermosensitive endpieces adjust to the shape of the head according to body temperature.

Special materials and shapes provide for individually optimized support.

pad: The ergonomic pads in various sizes prevent pressure points, provide for safe support and

optimally adjustable visual points without fatiguing the eyes.

color/décor: The possibility of combining color (color fastness thanks to compounding), finish and decor

fulfill any desire.