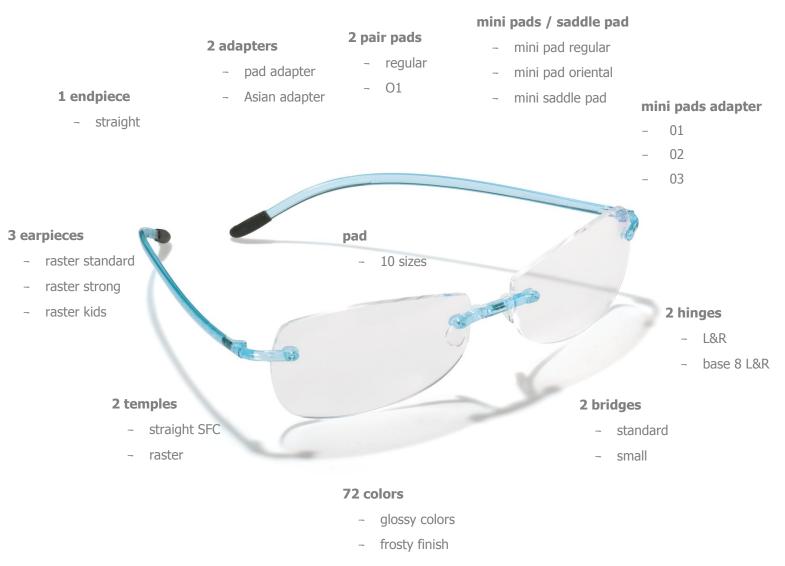

## SF classic / product sheet

| bridge:       | With riveting, adhesive and ring technology, any lens shape is possible and together with the unique click-on feature for nose pads, any model can be easily adjusted to any face. |
|---------------|------------------------------------------------------------------------------------------------------------------------------------------------------------------------------------|
| temple/hinge: | The thermoplastic temples can be modeled individually and thanks to the practical click-in technology, they do not need any more (metallic) connecting parts.                      |
| endpiece:     | The thermosensitive endpieces adjust to the shape of the head according to body temperature.<br>Special materials and shapes provide for individually optimized support.           |
| pad:          | The ergonomic pads in various sizes prevent pressure points, provide for safe support and optimally adjustable visual points without fatiguing the eyes.                           |
| color/décor:  | The possibility of combining color (color fastness thanks to compounding), finish and decor fulfill any desire.                                                                    |